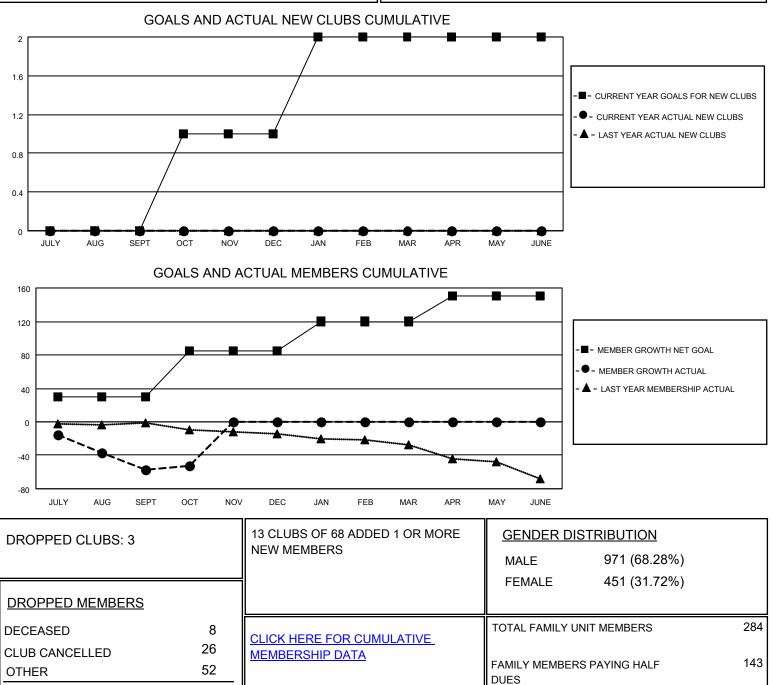

## LOCATION VIRGINIA

District 24 C

Results as of: 10/31/2020

| Clubs                 |               |           |               | Members               |                        |                         |                                                    |
|-----------------------|---------------|-----------|---------------|-----------------------|------------------------|-------------------------|----------------------------------------------------|
| RESULTS FOR 2020-2021 |               |           |               | RESULTS FOR 2020-2021 |                        |                         |                                                    |
| QUARTER               | NEW CLUB GOAL | NEW CLUBS | DROPPED CLUBS | QUARTER               | BER GROWTH NET<br>GOAL | MEMBER GROWTH<br>ACTUAL | DROPPED<br>MEMBERS ACTUAL<br>(including transfers) |
| JULY/AUG/SEPT         | 0             | 0         | 3             | JULY/AUG/SEPT         | 30                     | 22                      | 70                                                 |
| OCT/NOV/DEC           | 1             | 0         | 0             | OCT/NOV/DEC           | 55                     | 25                      | 16                                                 |
| JAN/FEB/MAR           | 1             | 0         | 0             | JAN/FEB/MAR           | 35                     | 0                       | 0                                                  |
| APR/MAY/JUNE          | 0             | 0         | 0             | APR/MAY/JUNE          | 30                     | 0                       | 0                                                  |